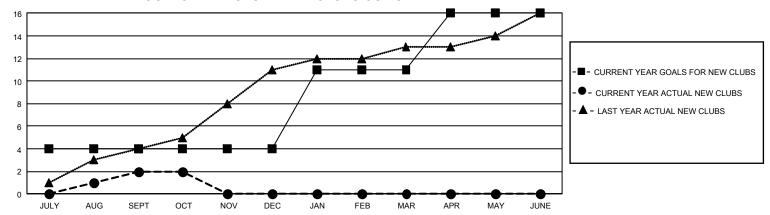

## GMT Constitutional Area 8, Group D

REPORT DOES NOT INCLUDE CLUBS IN UNDISTRICTED AREAS.

| Clubs                 |               |           |               | Members               |                         |                         |                                                    |
|-----------------------|---------------|-----------|---------------|-----------------------|-------------------------|-------------------------|----------------------------------------------------|
| RESULTS FOR 2024-2025 |               |           |               | RESULTS FOR 2024-2025 |                         |                         |                                                    |
| QUARTER               | NEW CLUB GOAL | NEW CLUBS | DROPPED CLUBS | QUARTER MEN           | IBER GROWTH NET<br>GOAL | MEMBER GROWTH<br>ACTUAL | DROPPED MEMBERS<br>ACTUAL (including<br>transfers) |
| JULY/AUG/SEPT         | 12            | 2         | 3             | JULY/AUG/SEPT         | 163                     | 223                     | 619                                                |
| OCT/NOV/DEC           | 0             | 0         | 0             | OCT/NOV/DEC           | 178                     | 94                      | 74                                                 |
| JAN/FEB/MAR           | 21            | 0         | 0             | JAN/FEB/MAR           | 206                     | 0                       | 0                                                  |
| APR/MAY/JUNE          | 15            | 0         | 0             | APR/MAY/JUNE          | 214                     | 0                       | 0                                                  |

## GOALS AND ACTUAL NEW CLUBS CUMULATIVE