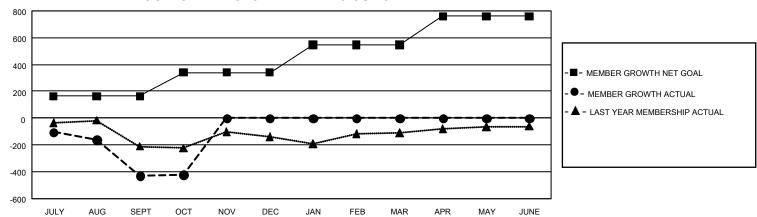

## GMT Constitutional Area 8, Group D

REPORT DOES NOT INCLUDE CLUBS IN UNDISTRICTED AREAS.

| Clubs                 |               |           |               | Members               |                         |                         |                                                    |
|-----------------------|---------------|-----------|---------------|-----------------------|-------------------------|-------------------------|----------------------------------------------------|
| RESULTS FOR 2024-2025 |               |           |               | RESULTS FOR 2024-2025 |                         |                         |                                                    |
| QUARTER               | NEW CLUB GOAL | NEW CLUBS | DROPPED CLUBS | QUARTER MEN           | IBER GROWTH NET<br>GOAL | MEMBER GROWTH<br>ACTUAL | DROPPED MEMBERS<br>ACTUAL (including<br>transfers) |
| JULY/AUG/SEPT         | 12            | 2         | 3             | JULY/AUG/SEPT         | 163                     | 223                     | 619                                                |
| OCT/NOV/DEC           | 0             | 0         | 0             | OCT/NOV/DEC           | 178                     | 94                      | 74                                                 |
| JAN/FEB/MAR           | 21            | 0         | 0             | JAN/FEB/MAR           | 206                     | 0                       | 0                                                  |
| APR/MAY/JUNE          | 15            | 0         | 0             | APR/MAY/JUNE          | 214                     | 0                       | 0                                                  |

## GOALS AND ACTUAL MEMBERS CUMULATIVE

| DROPPED CLUBS: 3 |     | 45 CLUBS OF 190 ADDED 1 OR<br>MORE NEW MEMBERS | GENDER DISTRIBUTION               |                |  |
|------------------|-----|------------------------------------------------|-----------------------------------|----------------|--|
|                  |     |                                                | MALE                              | 1,465 (39.76%) |  |
|                  |     |                                                | FEMALE                            | 2,218 (60.19%) |  |
| DROPPED MEMBERS  |     |                                                | NON BINARY                        | 1 (0.03%)      |  |
| DECEASED         | 4   |                                                | PREFER NOT TO ANSWER              | 1 (0.03%)      |  |
| CLUB CANCELLED   | 112 |                                                | TOTAL FAMILY UNIT MEMBERS 0       |                |  |
| OTHER            | 574 | CLICK HERE FOR                                 | TOTAL PAWILL GIVE MEMBERS         |                |  |
| TOTAL            | 690 | CUMULATIVE MEMBERSHIP DATA                     | FAMILY MEMBERS PAYING HALF DUES 0 |                |  |